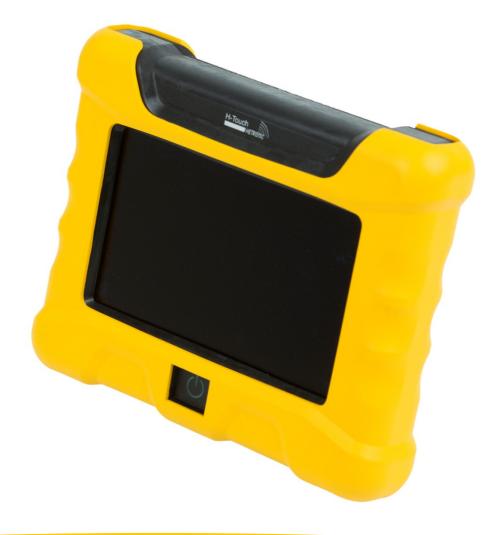

# H-TOUCH

### **Standard Features:**

- Fast responding 8" TFT touchscreen
- · Optional video feedback capability
- Interfaces: CAN (multiple)
- Powerful PLC designed in
- Multiple Discrete I/O's (expandable)
- Custom GUI and Housing available

# **Typical Application:**

- Work trucks
- Crane control cabs
- Virtually any control center where touch access would be of value to the operator

| H-TOUCH Specifications:  |                                                                                                       |                                          |                                                                                                                           |
|--------------------------|-------------------------------------------------------------------------------------------------------|------------------------------------------|---------------------------------------------------------------------------------------------------------------------------|
| Housing:                 | Impact resistant polymer composite or aluminum with powder coat Custom housing available upon request | Typical Operating Range:                 | Customizable                                                                                                              |
| Touch Screen:            | 8" Touch screen behind 4mm thick glass (replaceable)                                                  | Safety:                                  | Meets and exceeds<br>European safety standards                                                                            |
| Weight:                  | 1800Gr (4lbs) Typical                                                                                 | Humidity Range:                          | 0-97% maximum non-<br>condensing                                                                                          |
| Resolution:              | 800 x480 (7")                                                                                         | Operating and Storage Temperature Range: | -20°C to +70°C<br>(4°F to +158°F)                                                                                         |
| Antenna:                 | Internal (external antenna optional)                                                                  | Features and General Information:        | Powerful PLC<br>Industrial Standard Serial<br>Interfaces                                                                  |
| Dimensions:              | H: 190mm (7.5")<br>W: 228mm (9.0")<br>D: 64mm (2.5")                                                  |                                          | Multiple Discrete I/O's (expandable) Multiple CAN Interfaces Modular GUI OEM Accessible µ-                                |
| IP Rating:               | Min IP65                                                                                              |                                          | Processor                                                                                                                 |
| Power Supply:            | 7200mAh Lithium-Ion Polymer Battery Up to 10 hours of operation depending on configuration            |                                          | Hetronic RRC Plug + Play<br>Wired or Wireless                                                                             |
| Frequency Range:         | 2.4 GHz – WiFi – Standard<br>(Other frequencies optional)                                             |                                          |                                                                                                                           |
| Standard<br>Connections: | USB HDMI Blue Tooth Ethernet HDMI Capable CAN WiFi SDIO Card and more!                                | Additional Add-on<br>Modules:            | Ambient Light Sensor<br>Video Cellular Modem<br>WLAN and Bluetooth<br>RTC/Data-logger and even<br>more extension modules! |